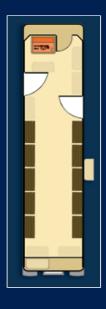

| SPECIFICATIONS         |                   |
|------------------------|-------------------|
| length:                | 9.95 m            |
| Deck width             | 2.45 m            |
| Pontoon<br>Diam:       | 58 cm             |
| Max HP<br>outboard     | 150 Hp 45Kw       |
| Max Weight capacity    | 2800 kg cat " D " |
| Max Person<br>Capacity | 32 cat " D "      |
| Weight<br>(approx):    | 1800 kg           |

| STANDARD FEATURES                 |                                                          |  |
|-----------------------------------|----------------------------------------------------------|--|
| 10 reclinable double banches      | Bimini top                                               |  |
| 6 fiberglass double banches       | 12v hoarn                                                |  |
| Console & Delux Helm seat         | Navigtion lights                                         |  |
| Pleanig post                      | Can holders                                              |  |
| console raiser                    | 3 pontoons 23 "                                          |  |
| hight walls 90cm                  | Single motorbox                                          |  |
| 3 gates 2x90cm 1x60cm wide        | 4 cleats                                                 |  |
| Windsheild                        | 100% alluminum motorbox                                  |  |
| Stearing cables                   | Farme in Al anodizzato                                   |  |
| Fiberglassed Deck                 | Lifetime decks and furniture boxes made of Marine Tech®. |  |
| Sealed inspectionable compartment | full lenght hard top                                     |  |
| 5 spot lights                     | total windsheild                                         |  |