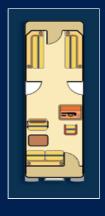

| STANDARD FEATURES                 |                                                          |
|-----------------------------------|----------------------------------------------------------|
| 2 front cauches 60 "              | Bimini top                                               |
| 1back sofa                        | 12v hoarn                                                |
| 1 flip-flop cooler                | 3 gates 60cm wide                                        |
| 1 Table w/base 80x40              | Navigation lights                                        |
| Console & Delux Helm seat         | 2 pontoons 23 "                                          |
| CD reader w/speakers              | Single motorbox                                          |
| Windsheild                        | 4 cleats                                                 |
| Back ladder                       | 100% alluminum motorbox                                  |
| Stearing cables                   | 30oz. Vinile                                             |
| Fiberglassed Deck                 | High density faom                                        |
| Farme in Al anodizzato            | Lifetime decks and furniture boxes made of Marine Tech®. |
| Sealed inspectionable compartment |                                                          |