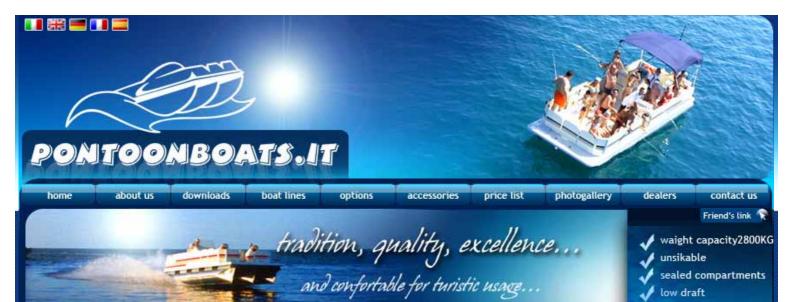

back on BOATS

boat lines

**OASIS 16 GT** 

The smallest and newest on OASIS types really complete standard equipment just like the bigger sister 25ft.

Perfectly good for boats renter and families , low powers can push this little partyboat to a nice speed.

low draft traillable

all welded boats

| SPECIFICATIONS         |                   |
|------------------------|-------------------|
| length:                | 4.80 m            |
| Deck width             | 2.45 m            |
| Pontoon Diam:          | 58 cm             |
| Max HP outboard        | 60 Hp 45Kw        |
| Max Weight capacity    | 800 kg cat "<br>D |
| Max Person<br>Capacity | 8 cat " D "       |
| Weight (approx):       | 580 kg            |

| STANDARD FEATURES         |                                                          |  |
|---------------------------|----------------------------------------------------------|--|
| 2 Sofa 30 "               | Navigation lights                                        |  |
| 1back sofa                | Can holders                                              |  |
| 1 flip-flop cooler        | 2 pontoons 23                                            |  |
| 1 Table w/base 80x40      | Single motorbox                                          |  |
| Console & Delux Helm seat | 4 cleats                                                 |  |
| Windsheild                | 100% alluminum motorbox                                  |  |
| Back ladder               | 30oz. Vinile                                             |  |
| Stearing cables           | High density faom                                        |  |
| Fiberglassed Deck         | Farme in Al anodizzato                                   |  |
| Bimini top                | Lifetime decks and furniture boxes made of Marine Tech®. |  |
| 12v hoarn                 | Sealed inspectionable compartment                        |  |
| 4 gates 60cm wide         |                                                          |  |

## Walls colour:

cream (standard), blue, red, yellow

stickers lines: blue (standard), titanium, red