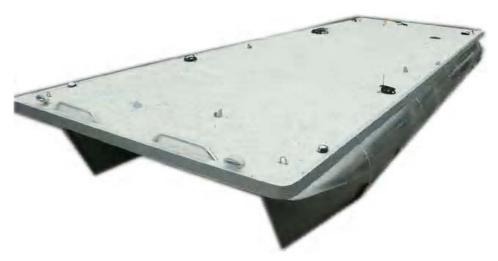

## Materials:

Fibergalssed deck with grip treatment, gelcoated and gelcoat accent color co-ordinate with the primary color of the boat according with furniture colours.

The decking panels are 3/4" 7 ply marine grade PTP & kiln dried for stability.

Decks are coated with high grade marine resins and specially blended non skid gel-coat.

Wall systems are vacuum laminated using space age technology and bonding adhesives. of the boat according with furniture